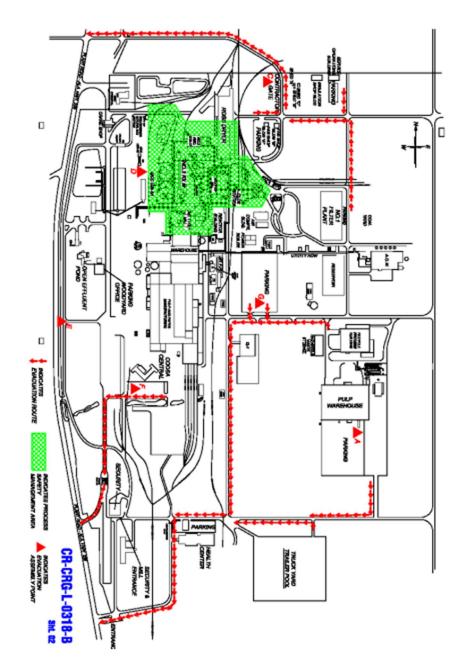

## (Shelter Areas and Assembly Locations, Evacuation Map)

## Shelter Area Locations

- o Pulp Warehouse Basement under in-floor conveyor
- No. 3 Recovery Building Control Room
- Stores, Maintenance, Engineering Interior Rooms
- Filter Plant Basement area at soft water pumps
- o Main Offices center hallway
- Pulp Mill second floor conference room
- o Pulp Dryer basement, south end at wet end chests
- Visitor Center Interior Rooms
- o Woodyard second floor Pulp Mill conference room

## Assembly Locations

See the Evacuation Map that follows for the Assembly Locations described below. (Note: Remember to exit up- and cross-wind. The assembly used shall be up-wind.)

- A South of Pulp Warehouse
- C North of Pulp Dryer parking lot
- D Southwest of Crane Shop
- E Highway 235 exit southwest of Woodyard Office
- F Coosa Central parking lot
- G Parking lot north of Q-Hut 1

Evacuation Map & Assembly Locations